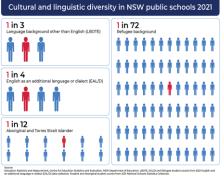

### Our schools reflect our diverse communities

Personalised Learning Pathways

1 in 12 students are
Aboriginal and Torres
Strait Isander

1 in 3 students have a Language Background Other Than English

1 in 4 students have English as An Additional Language Disability
Adjustments and
Additional Support
Provisions