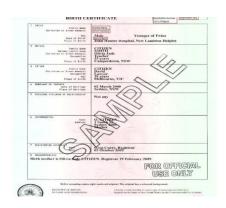

### These documents must be submitted with your application to enrol

Child's Birth
Certificate

Proof of Address Immunisation
History
Statement

Any family law orders

/ health care /
disability plans