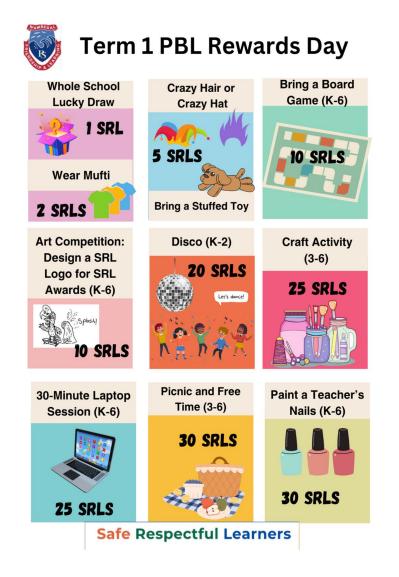

#### **Preventative and Proactive Behaviour Management**

Students are rewarded for positive behaviours with SRL tokens.

SRL tokens are exchanged for rewards at the end of each term on 'PBL Rewards Day'.