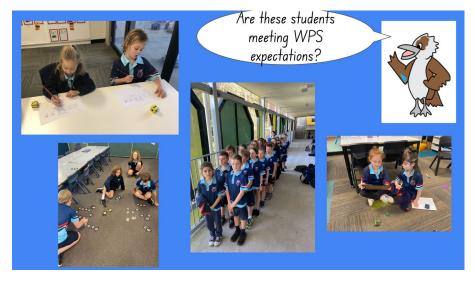

#### Safe Respectful Learners

Positive Behaviour for Learning (PBL) is an evidence-based framework that brings together the whole-school community to contribute to developing a **positive**, **safe** and **supportive learning culture**.

## SRL asks:

Are you meeting our school expectations today?

## Behaviour: Positive Behaviour for Learning (PBL)

#### **Preventative and Proactive Behaviour Management**

Students are rewarded for positive behaviours with SRL tokens.

SRL tokens are exchanged for rewards at the end of each term on 'PBL Rewards Day'.